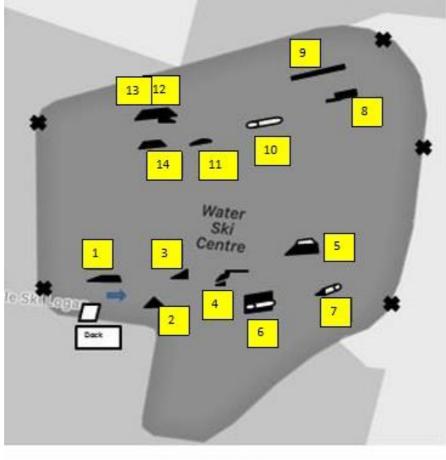

es \$10 per night (+security and cleaning bond of \$150) Limited sites are available BYO tent. Bookings required.

**Draft Schedule:** (Times are approximate and will vary dependant on numbers of entries, a more accurate time table will be posted one week before the event)

## Date: 7th 8th 9th April

Fri 7<sup>th</sup>
2.30pm: Judges meeting
3 pm: Riders briefing
3.30 pm: Heats for under 11 mini girls and boys
5pm - sunset: Practice (FOC)
6pm: Team Challenge Judges Meeting

<u>Sat 8<sup>th</sup></u> 7<u>am-10am:</u> Team Challenge <u>10am:</u> Judges meeting <u>1.30:</u> Riders briefing <u>2pm:</u> Heats <u>5pm:</u> King Of Kicker under 15's, Junior <u>6pm:</u> Judges meeting

Sunday 9th11am: LCQ's <15's, Juniors, Opens, Masters.</td>1pm: Finals4pm: King Of Kicker5.30pm: Presentations





Details of features on <u>www.baysidewakepark.com.au</u>